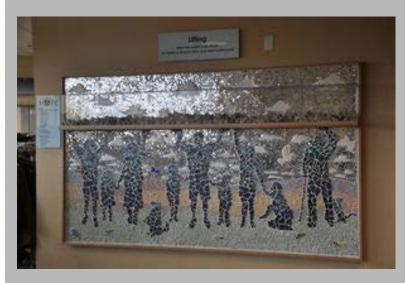

## Art Connections in Our Community

A Fort Atkinson High School art teacher will be unveiling a piece of mosiac art tonight at the Tomorrow's Hope Fest in Jefferson. Angie Szabo designed the artwork after several conferences with Tomorrow's Hope President Barb Endl.