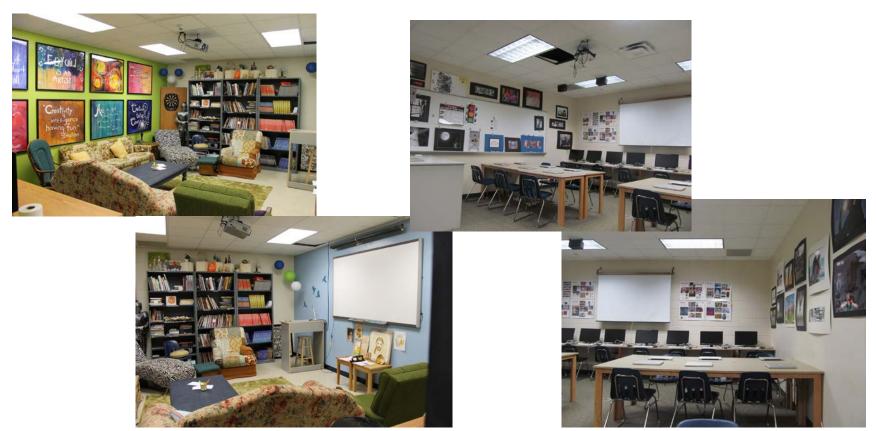

h Keating Amy Nguyen Jamie Quigley Grace Shockman

#### Viola

Paige Berg Katie Erdman Aliyah Noh Elizabeth O'Hearn Ty Schieber Kailyn Schueller Joseph Yang

#### Cello

Grayson Coleman Marissa Gerstner Laura Hametta Stephenie Mode Baili Stewart

#### **Bass**

Nolan Heussner Bailey Nandory Anthony Ripley

# 5 Year Anniversary!



### **Expanding Our Curriculum**

Art One

Art Two

**Art Three** 

Art Four

**Art Foundations** 

Introduction to Painting

Introduction to Digital Art & Photography Introduction to Wearable Art

Introduction to Drawing & Printmaking

Introduction to Sculpture

**Advanced Painting** 

Advanced Digital Art & Photography

Advanced Wearable Art

Advanced Drawing & Printmaking

Advanced Sculpture

AP Art Studio
AP Art History

## **Expanding Our Learning Spaces**



## Art Connections in Our Community







A Fort Atkinson High School art teacher will be unveiling a piece of mosiac art tonight at the Tomorrow's Hope Fest in Jefferson. Angie Szabo designed the artwork after several conferences with Tomorrow's Hope President Barb Endl.



### Art Connections in Our School



Graphic Design in Our School, Community, & World





WISCONSIN STATE PARK & FORESTS 2014



The School District of Fort Atkinson







### **Art Shows**

13 per year!





# Badger Conference Art Shows

















# Post Secondary Opportunities









### Collaboration and Building Connections

Tomorrow's Hope

Fort Healthcare

Friends of Lorine Neidecker

Loeb Lorman

Fort Arts Council

**FAHS Tech-Ed** 

**FAHS FACE** 

**FAHS Music** 

**NASCO** 

Fort Atkinson Farmer