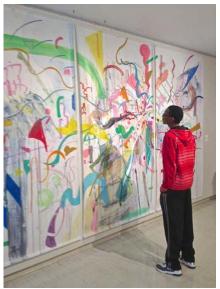

ntroduction to Sculpture

**Advanced Painting** 

Advanced Digital Art & Photography

Advanced Wearable Art

Advanced Drawing & Printmaking

Advanced Sculpture

AP Art Studio
AP Art History

## **Expanding Our Learning Spaces**



## Art Connections in Our Community







A Fort Atkinson High School art teacher will be unveiling a piece of mosiac art tonight at the Tomorrow's Hope Fest in Jefferson. Angie Szabo designed the artwork after several conferences with Tomorrow's Hope President Barb Endl.



### Art Connections in Our School



Graphic Design in Our School, Community, & World





WISCONSIN STATE PARK & FORESTS 2014



The School District of Fort Atkinson







### **Art Shows**

13 per year!





# Badger Conference Art Shows

















# Post Secondary Opportunities









### Collaboration and Building Connections

Tomorrow's Hope

Fort Healthcare

Friends of Lorine Neidecker

Loeb Lorman

Fort Arts Council

**FAHS Tech-Ed** 

**FAHS FACE** 

**FAHS Music** 

**NASCO** 

Fort Atkinson Farmers Market

Hoard Museum

ACE

ProBuild

Fort Atkinson Glass and Mirror

MATC

**UW-Whitewater** 

**Humane Society of Jefferson County** 

**Daniels Construction** 

Office of the Superintendent

Chamber of Commerce

**FAST** 

Tchogeerah Yearbook

**FAHS Computer Science** 

FAHS B & IT



Fort Atkinson Summer School Fort Summer Music Series **FAHS Math Department FAHS Student Planner FAHS Student Council** The Signal Badger Conference Art Show Department of Natural Resources Director of Nutrition **State Autos Competition** Fort Community Credit Union **Badger Pre